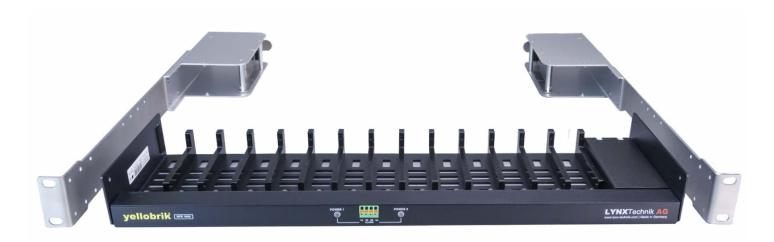

RXT 1001 can secure one RPS A100 (RPS 1120/RPS 6120) power supply. A maximum of two RXT 1001 can be mounted on the RFR 1000-1 which will allow securing the main and the redundant power supply of RFR 1200.

2 RXT 1001 displayed with RFR 1200