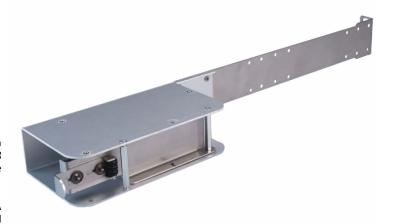

## Power supply holder for RFR 1200

- Compact design
- Accomodates 1 power supply for RFR 1000-1
- Innovative locking system to secure power supply
- · Easy installation
- Compatible with RPS A100, RPS 1120 and RPS 6120 power supplies

External power supplies have been a struggle for everyone seeking a clean organized installation and setup. RXT 1001, a power supply holder for RFR 1000-1 yellobrik rack frame, can simplify cable management by securing the external power supply and making the installation neat.

RXT 1001 can secure one RPS A100 (RPS 1120/RPS 6120) power supply. A maximum of two RXT 1001 can be mounted on the RFR 1000-1 which will allow securing the main and the redundant power supply of RFR 1200.

RXT 1001 has an innovative locking mechanism that firmly secures the power supply and avoides its movement during the transportation of equipment or during installation of other equipment.