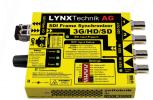

## yellobrik<sup>®</sup>

A wide range of "brick-style" modules that offer a variety of solutions including distribution, conversion, frame synchronization, embedding / de-embedding, yellobrik also includes a complete range of fiber solutions for SDI, Ethernet, RS232/422/485 and GPI. Fiber solutions also include CWDM options as well as passive optical splitters and optical combiners. yellobrik's can be used as throw down modules or as part of a fully integrated system using the yellobrik rack mount chassis.