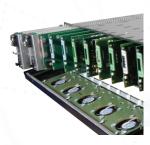

### Series | 5000<sup>11</sup>

A traditional rack and card-based modular interface solution that can be configured with any mix of modules from an extensive portfolio. Solutions include; converters, distribution amplifiers, embedders / de-embedders, frame synchronizers, audio delay, audio distribution, test signal generators, multiplexers / demultiplexers, splitters, switches and a full range of fiber options (including CWDM) & accessories.