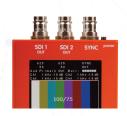

## **Testor** | lite 3G<sup>™</sup>

A low cost, compact multi-standard SDI battery powered test signal generator. It is widely used by broadcasters, field engineers, and post production facilities around the world to trouble-shoot and monitor video and audio signals.