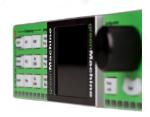

## green Machine®

A completely new concept adopting a three prong approach to product definition and function, which includes general purpose hardware, function specific APPs and control software. Rather than being a traditional fixed "application specific" box, greenMachine is 100% APP driven...add or remove functionality at any given time. This provides a customizable approach to functionality that offers true flexibility and future-proofing in today's rapidly changing industry.