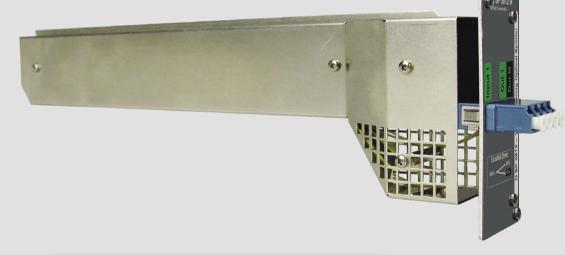

### **Description**

The OSP 5812 M is a 1 > 2 optical splitter / combiner. The optical input is split into 2 outputs, one with 90% and the other with 10%, which is useful for monitoring applications.

The module is passive in operation, meaning it requires no power, and is mechanically compatible with all Series 5000 rack frames and installs from the rear of the rack.

#### **Features**

- Precision 1>2 optical splitter
- 90% / 10% split ratio
- LC PC connections (singlemode)
- Compatible will all Series 5000 rack frames (2RU and 1RU)
- Occupies one card slot

**Backplane** 