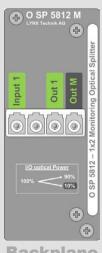

#### **Features**

- Precision 1>2 optical splitter
- 90% / 10% split ratio
- LC PC connections (singlemode)
- Compatible will all Series 5000 rack frames (2RU and 1RU)
- Occupies one card slot

**Backplane** 

## **Specifications**

| Optical I/O                      |                                          |  |  |
|----------------------------------|------------------------------------------|--|--|
| Input                            | 1                                        |  |  |
| Outputs                          | 2                                        |  |  |
| Connector type                   | LC - PC (singlemode)                     |  |  |
| Operating Wavelengths            | 1260nm - 1650nm                          |  |  |
| Performance                      | erformance                               |  |  |
| Insertion loss (incl. connector) | 4.0 dB                                   |  |  |
| Split ratio %                    | 90/10                                    |  |  |
| Polarization dependant loss      | max 0.3dB                                |  |  |
| Return Loss                      | > 55dB                                   |  |  |
| Directivity                      | > 55dB                                   |  |  |
| Max input power                  | 500mw                                    |  |  |
| Mechanical                       | Mechanical                               |  |  |
| Size                             | 85mm x 286mm (not incl. connectors)      |  |  |
| Weight                           | 150 g                                    |  |  |
| Ambient                          | Ambient                                  |  |  |
| Temperature                      | -20°C to 85°C Maintaining specifications |  |  |
| Humidity                         | 90% Max non condensing                   |  |  |