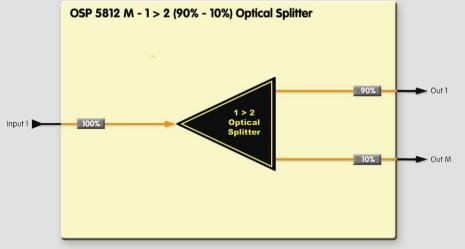

### 1 > 2 Optical Splitter (90%-10%)

### **Description**

The OSP 5812 M is a 1 > 2 optical splitter / combiner. The optical input is split into 2 outputs, one with 90% and the other with 10%, which is useful for monitoring applications.

The module is passive in operation, meaning it requires no power, and is mechanically compatible with all Series 5000 rack frames and installs from the rear of the rack.

## 1 > 2 Optical Splitter (90%-10%)