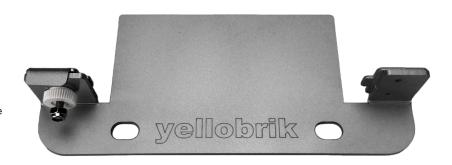

## **Module Mounting Bracket for Single Yellobrik**

- Robust metal mounting bracket
- Mount on any flat surface
- Ideal for mounting on 19" rack rails
- No tools needed for module installation

The RFR 1001 is a robust metal mounting solution for a single yellobrik. The bracket can accommodate the smaller and larger modules using the mounting slots provided in the yellobrik.

The bracket can be mounted on any flat surface using suitable screws or bolts (not supplied). The mounting holes are on 19" rack rail centers which makes it ideal for mounting yellobriks in the rear of equipment rack frames; keeping them secure and out of the way.

No tools are required for module installation and removal, this is accomplished using a nylon thumbscrew.

Bracket shown mounted on 19" rack rails