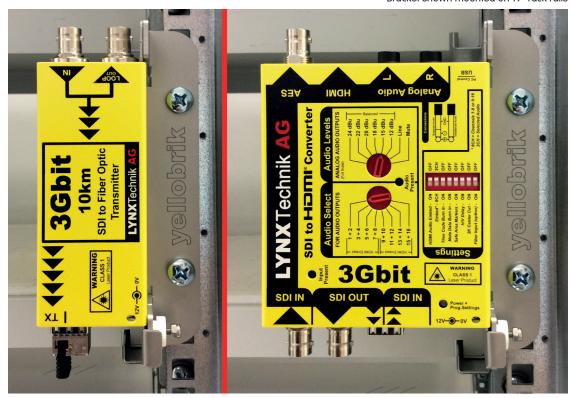

No tools are required for module installation and removal, this is accomplished using a nylon thumbscrew.

Bracket shown mounted on 19" rack rails