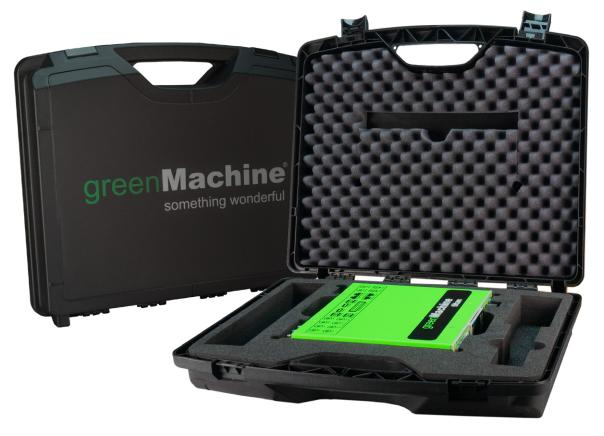

## Plastic Transport Case for greenMachine®

- Impact dampening ABS Case
- Various storage spaces for supplies
- Sturdy closing mechanisms

The transport case is perfect to keep your greenMachine®, cables and documents organized and in one place, while also protecting it from environmental influences.

With it's study design, our ABS Case is the ideal partner to transport your greenMachine® whenever it is not wired in a rack, standalone or any other system you can think of. The hard shell case protects your greenMachine® from most impacts in an average, busy work environment, while the inner foam coating prevents it from being scratched by cables, connectors or other equipment that can also be stored inside the case. The foam pocket inside the top lid of the case is ideal for storing quick reference guide, notes or any documentation.