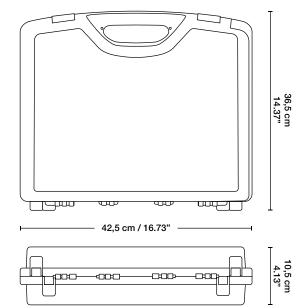

## **Technical Specifications**

| Physical | Size: 36.5cm x 42.5cm x 10.5cm (14.37" x 16.73" x 4.13")<br>Weight: 1.12kg (39.51oz) |
|----------|--------------------------------------------------------------------------------------|
| Model #  | ABS Case for greenMachine (EAN: 4250479327573)                                       |