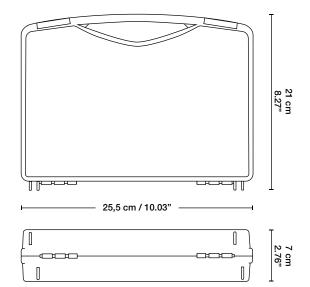

## Plastic Transport Case for yellobriks®

- Impact dampening ABS Case
- Various storage spaces for supplies
- Sturdy closing mechanisms

This plastic transport case is perfect to keep your yellobrik® protected from environmental influences.

Handy in design, this ABS Case is the ideal carrycase to transport your broadcast supplies safely wherever you need to be. The hard shell case protects any standard size yellobrik® from most impacts, drops or storage issues in an average, busy work environment.

## **Technical Specifications**

| Physical | Size: 21cm x 25.5cm x 7cm (18.27" x 10.03" x 2.76")<br>Weight: 360g (12.7oz) |
|----------|------------------------------------------------------------------------------|
| Model #  | ABS Case Series 1000 (EAN: 4250479325104)                                    |