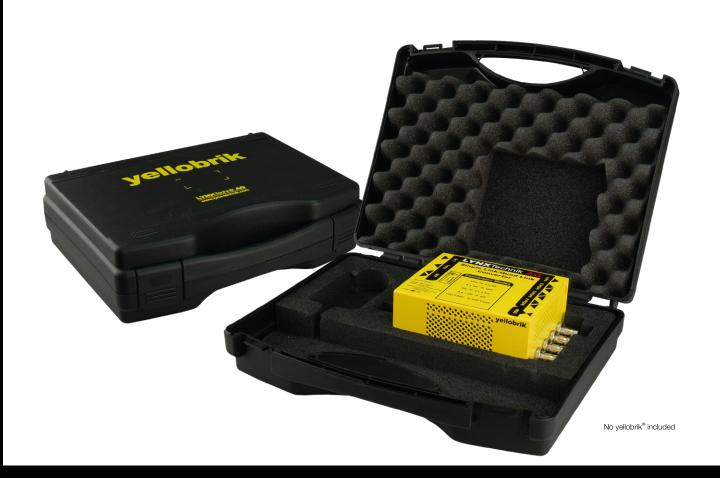

## Plastic Transport Case for yellobriks®

- Impact dampening ABS Case
- Various storage spaces for supplies
- Sturdy closing mechanisms

This plastic transport case is perfect to keep your yellobrik® protected from environmental influences.

Handy in design, this ABS Case is the ideal carrycase to transport your broadcast supplies safely wherever you need to be. The hard shell case protects any standard size yellobrik® from most impacts, drops or storage issues in an average, busy work environment.